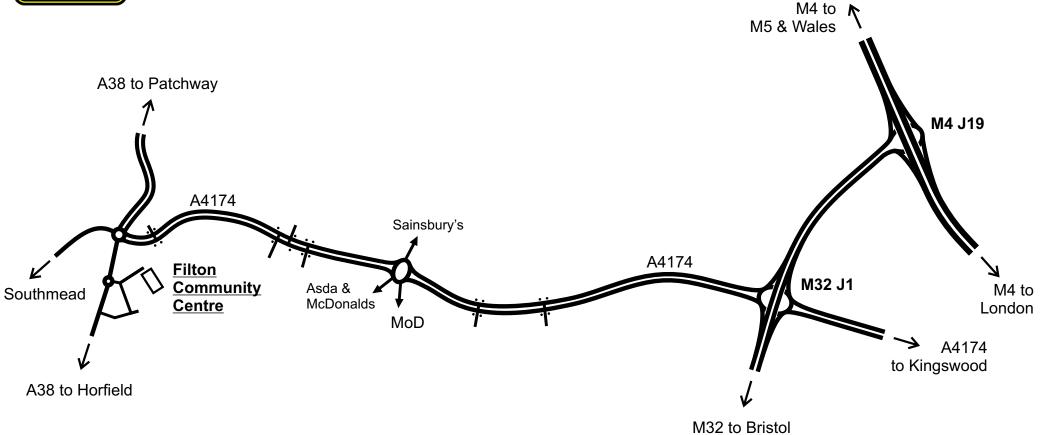

## Directions to Filton Community Centre from the East

Satnav: BS34 7PS

Rev.1, July 2022

Exit the M4 at Junction 19 signposted M32 Bristol, keep to the left and immediately take the first exit from the M32 at J1. At the roundabout take the third exit and join the A4174 Bristol Ring Road for Filton. Continue to the second roundabout then take the first exit signposted Horfield. Take second left into Elm Park (at the mini-roundabout), then left again into the Community Centre / Leisure Centre complex. The Community Centre is the building on the right, and there is ample parking (shared with the Leisure Centre).